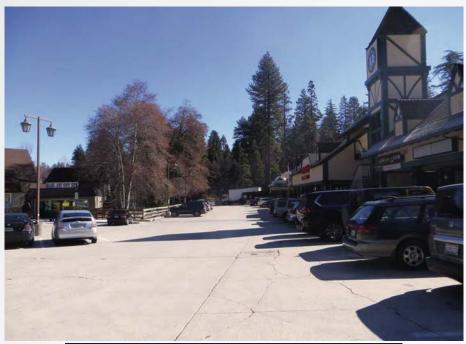

### 27175 HIGHWAY 189, BLUE JAY, CA

**EXTERIOR OF THE PROPERTY** 

PROPERTY SIGNAGE

The information above was obtained from sources believed to be reliable. However, we have not verified its accuracy and make no guarentee, warranty or representation about it. It is submitted subject to the possibility of erros, omissions, change of price, rentail or other conditions, prior sale, lease or financing, or withdrawal with notice. Any projections, opinions, assumptions or estimates are included for example only, and may not represent current or future performance. You and your tax, legal and other advisors should conduct your own invesitigation.