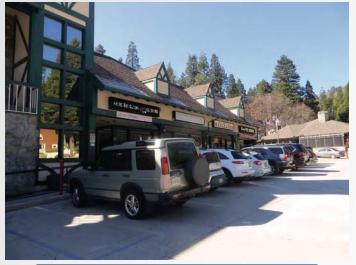

# FOOD & RETAIL SPACE FOR LEASE

### 27175 HIGHWAY 189, BLUE JAY, CA

**EXTERIOR OF THE PROPERTY** 

PROPERTY SIGNAGE

The information above was obtained from sources believed to be reliable. However, we have not verified its accuracy and make no guarentee, warranty or representation about it. It is submitted subject to the possibility of erros, omissions, change of price, rentail or other conditions, prior sale, lease or financing, or withdrawal with notice. Any projections, opinions, assumptions or estimates are included for example only, and may not represent current or future performance. You and your tax, legal and other advisors should conduct your own invesitigation.