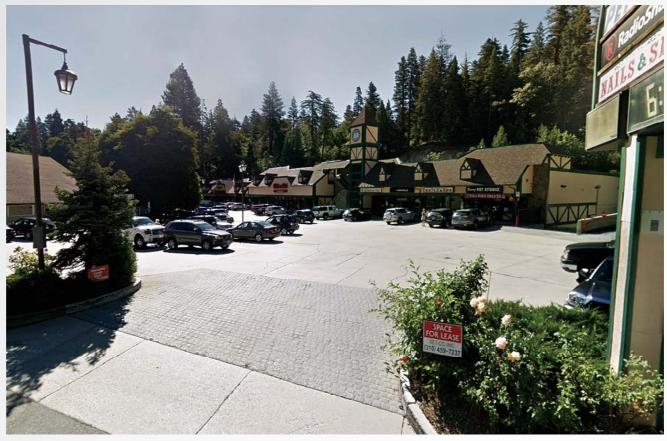

# FOOD & RETAIL SPACE FOR LEASE

### **27175 HIGHWAY 189, BLUE JAY, CA**

ABUNDANT PARKING

ADDITIONAL ROOFTOP PARKING

The information above was obtained from sources believed to be reliable. However, we have not verified its accuracy and make no guarentee, warranty or representation about it. It is submitted subject to the possibility of erros, omissions, change of price, rentail or other conditions, prior sale, lease or financing, or withdrawal with notice. Any projections, opinions, assumptions or estimates are included for example only, and may not represent current or future performance. You and your tax, legal and other advisors should conduct your own invesitigation.