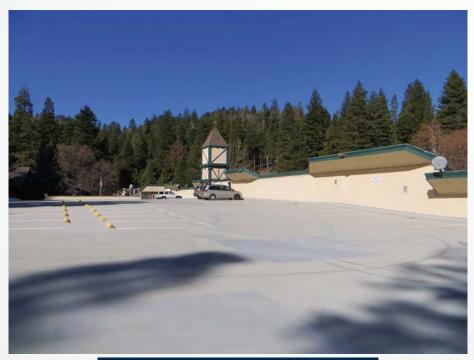

### **27175 HIGHWAY 189, BLUE JAY, CA**

ABUNDANT PARKING

ADDITIONAL ROOFTOP PARKING

The information above was obtained from sources believed to be reliable. However, we have not verified its accuracy and make no guarentee, warranty or representation about it. It is submitted subject to the possibility of erros, omissions, change of price, rentail or other conditions, prior sale, lease or financing, or withdrawal with notice. Any projections, opinions, assumptions or estimates are included for example only, and may not represent current or future performance. You and your tax, legal and other advisors should conduct your own invesitigation.