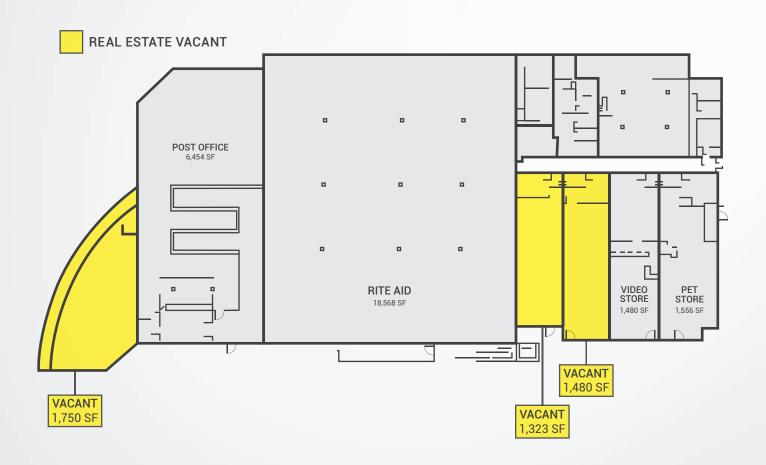

#### **PROPERTY FEATURES**

- Rite Aid anchor has strong sales
- Located in booming tourist resort community
- Abundant parking in front & rooftop
- Highway 189 frontage with excellent visibility
- Excellent signage along Highway 189
- Within walking distance of Lake Arrowhead, Lake Arrowhead Resort & Spa, & Lake Arrowhead Village
- 1,750, 1,323 & 1,480 SF Available, can combine 1,323 & 1,480 SF