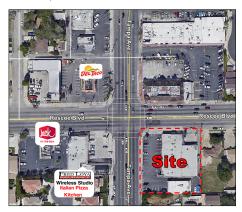

# TAMPA AVE & ROSCOE BLVD

8222 TAMPA AVE, RESEDA, CA 91324 19256 ROSCOE BLVD, RESEDA, CA 91324

150 EL CAMINO REAL, SUITE 100, TUSTIN, CA 92780

## 1,390 SF AVAILABLE 2,400 SF FREESTANDING BUILDING FOR LEASE

### **FEATURES**

- » 68,000 Cars Per Day at Intersection
- » Great Visibility
- » HIGH DENSITY AND DAY TIME POP
- » Pylon Signage Available