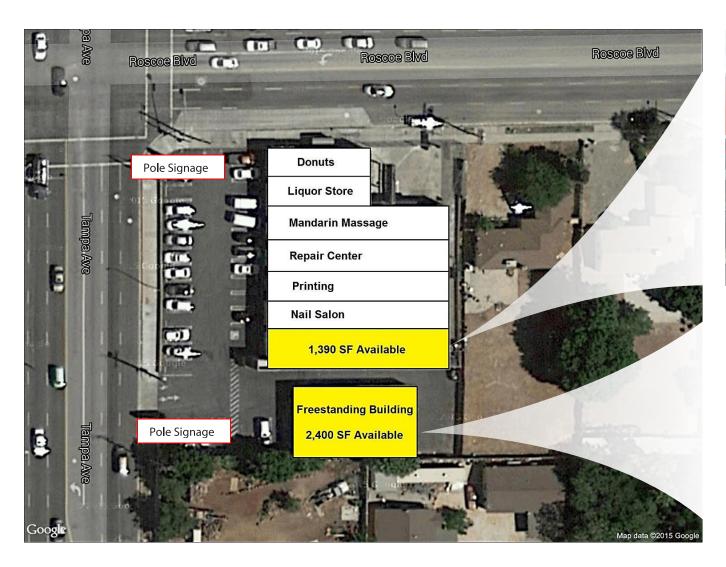

# TAMPA AVE & ROSCOE BLVD

8222 TAMPA AVE, RESEDA, CA 91324 19256 ROSCOE BLVD, RESEDA, CA 91324

150 EL CAMINO REAL, SUITE 100, TUSTIN, CA 92780

## 1,390 SF AVAILABLE 2,400 SF FREESTANDING BUILDING FOR LEASE

### **FEATURES**

- » 68,000 Cars Per Day at Intersection
- » Great Visibility
- » HIGH DENSITY AND DAY TIME POP
- » Pylon Signage Available